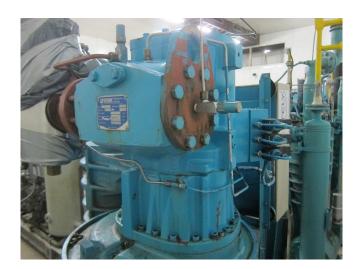

## Stal RVR 53

## **Specifications**

| Brand                    | Stal                   |
|--------------------------|------------------------|
| Туре                     | RVR 53                 |
| Refrigerant              | Freon                  |
| Electromotor Specs       | 75                     |
| Unloaded Start           | /                      |
| Capacity Control         | /                      |
| On steel base frame      | /                      |
| Pressure safety switches | /                      |
| Hp/Lp/Op                 |                        |
| Pressure gauges          | ✓                      |
| Hp/Lp/Op                 |                        |
| Control panel            | ✓                      |
| Remarks                  | y.o.b. 2011 //         |
|                          | Electromotor: 75 kW at |
|                          | 2960 RPM               |
| Remarks                  | R404a - R22 or other   |
|                          | freon types            |
| Package / Rack           | /                      |
| Sizes                    | 1100x1100x2000 mm      |
|                          | (LxWxH)                |
|                          |                        |

#### **Used Stal RVR 53**

Used Stal RVR 53 freon compressor, complete with unloaded start, capacity control, pressure safety switches, pressure gauges and control panel.

Why choose for HOSBV? Were not only the largest used refrigeration specialist in Europe, but also, we deliver all equipment including an extensive test, warranty and deliver after an industrial cleaning. \*If requested we are happy to arrange your logistics.