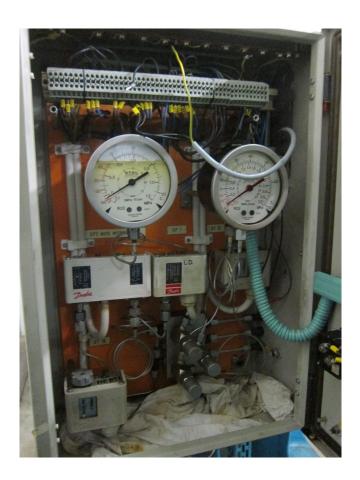

#### **Used Stal RVR 53**

Used Stal RVR 53 freon compressor, complete with unloaded start, capacity control, pressure safety switches, pressure gauges and control panel.

Why choose for HOSBV? Were not only the largest used refrigeration specialist in Europe, but also, we deliver all equipment including an extensive test, warranty and deliver after an industrial cleaning. \*If requested we are happy to arrange your logistics.