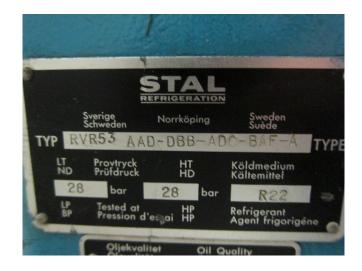

## **Specifications**

| Brand                    | Stal                   |
|--------------------------|------------------------|
| Туре                     | RVR 53                 |
| Refrigerant              | Freon                  |
| Electromotor Specs       | 75                     |
| Unloaded Start           | /                      |
| Capacity Control         | /                      |
| On steel base frame      | /                      |
| Pressure safety switches | /                      |
| Hp/Lp/Op                 |                        |
| Pressure gauges          | ✓                      |
| Hp/Lp/Op                 |                        |
| Control panel            | ✓                      |
| Remarks                  | y.o.b. 2011 //         |
|                          | Electromotor: 75 kW at |
|                          | 2960 RPM               |
| Remarks                  | R404a - R22 or other   |
|                          | freon types            |
| Package / Rack           | /                      |
| Sizes                    | 1100x1100x2000 mm      |
|                          | (LxWxH)                |
|                          |                        |