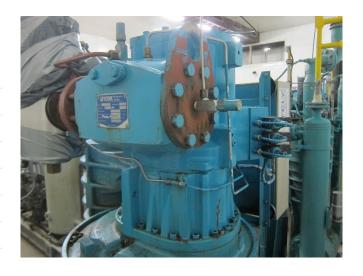

## Stal RVR 53

## **Specifications**

| Brand                    | Stal                   |
|--------------------------|------------------------|
| Туре                     | RVR 53                 |
| Refrigerant              | Freon                  |
| Electromotor Specs       | 75                     |
| Unloaded Start           | /                      |
| Capacity Control         | /                      |
| On steel base frame      | /                      |
| Pressure safety switches | /                      |
| Hp/Lp/Op                 |                        |
| Pressure gauges          | ✓                      |
| Hp/Lp/Op                 |                        |
| Control panel            | ✓                      |
| Remarks                  | y.o.b. 2011 //         |
|                          | Electromotor: 75 kW at |
|                          | 2960 RPM               |
| Remarks                  | R404a - R22 or other   |
|                          | freon types            |
| Package / Rack           | /                      |
| Sizes                    | 1100x1100x2000 mm      |
|                          | (LxWxH)                |
|                          |                        |

#### **Used Stal RVR 53**

Used Stal RVR 53 freon compressor, complete with unloaded start, capacity control, pressure safety switches, pressure gauges and control panel.

Why choose for HOSBV? Were not only the largest used refrigeration specialist in Europe, but also, we deliver all equipment including an extensive test, warranty and deliver after an industrial cleaning. \*If requested we are happy to arrange your logistics.