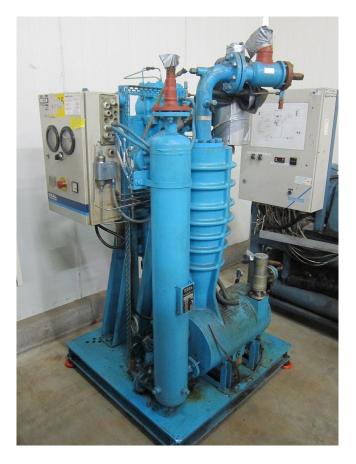

## Stal RVR 53

#### **Used Stal RVR 53**

Used Stal RVR 53 freon compressor, complete with unloaded start, capacity control, pressure safety switches, pressure gauges and control panel.

Why choose for HOSBV? Were not only the largest used refrigeration specialist in Europe, but also, we deliver all equipment including an extensive test, warranty and deliver after an industrial cleaning. \*If requested we are happy to arrange your logistics.