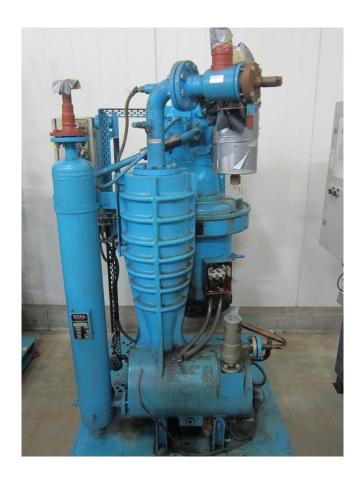

## Stal RVR 53

## **Specifications**

| Brand                    | Stal                   |
|--------------------------|------------------------|
| Туре                     | RVR 53                 |
| Refrigerant              | Freon                  |
| Electromotor Specs       | 75                     |
| Unloaded Start           | /                      |
| Capacity Control         | /                      |
| On steel base frame      | /                      |
| Pressure safety switches | /                      |
| Hp/Lp/Op                 |                        |
| Pressure gauges          | ✓                      |
| Hp/Lp/Op                 |                        |
| Control panel            | ✓                      |
| Remarks                  | y.o.b. 2011 //         |
|                          | Electromotor: 75 kW at |
|                          | 2960 RPM               |
| Remarks                  | R404a - R22 or other   |
|                          | freon types            |
| Package / Rack           | /                      |
| Sizes                    | 1100x1100x2000 mm      |
|                          | (LxWxH)                |
|                          |                        |

#### **Used Stal RVR 53**

Used Stal RVR 53 freon compressor, complete with unloaded start, capacity control, pressure safety switches, pressure gauges and control panel.

Why choose for HOSBV? Were not only the largest used refrigeration specialist in Europe, but also, we deliver all equipment including an extensive test, warranty and deliver after an industrial cleaning. \*If requested we are happy to arrange your logistics.