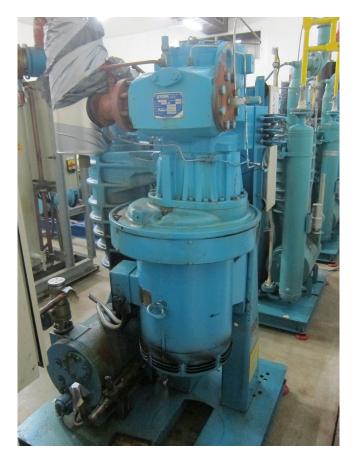

## Stal RVR 53

## **Specifications**

| Brand                    | Stal                   |
|--------------------------|------------------------|
| Туре                     | RVR 53                 |
| Refrigerant              | Freon                  |
| Electromotor Specs       | 75                     |
| Unloaded Start           | /                      |
| Capacity Control         | /                      |
| On steel base frame      | /                      |
| Pressure safety switches | /                      |
| Hp/Lp/Op                 |                        |
| Pressure gauges          | ✓                      |
| Hp/Lp/Op                 |                        |
| Control panel            | ✓                      |
| Remarks                  | y.o.b. 2011 //         |
|                          | Electromotor: 75 kW at |
|                          | 2960 RPM               |
| Remarks                  | R404a - R22 or other   |
|                          | freon types            |
| Package / Rack           | /                      |
| Sizes                    | 1100x1100x2000 mm      |
|                          | (LxWxH)                |
|                          |                        |

#### **Used Stal RVR 53**

Used Stal RVR 53 freon compressor, complete with unloaded start, capacity control, pressure safety switches, pressure gauges and control panel.

Why choose for HOSBV? Were not only the largest used refrigeration specialist in Europe, but also, we deliver all equipment including an extensive test, warranty and deliver after an industrial cleaning. \*If requested we are happy to arrange your logistics.